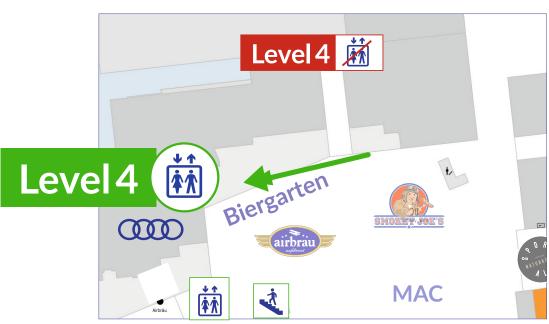

#### ATTENTION!!!

The elevators in the passage to the underground garage are currently being renovated. Please refer to the directions in the additional PDF document.