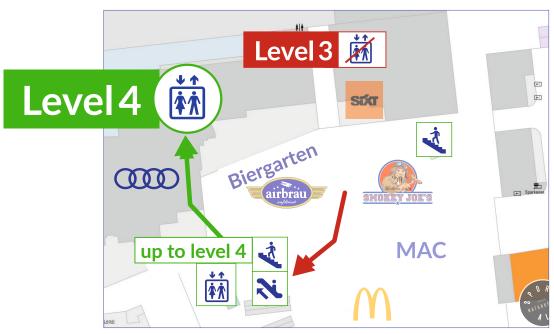

#### ATTENTION!!!

The elevators in the passage to the underground garage are currently being renovated. Please refer to the directions in the additional PDF document.