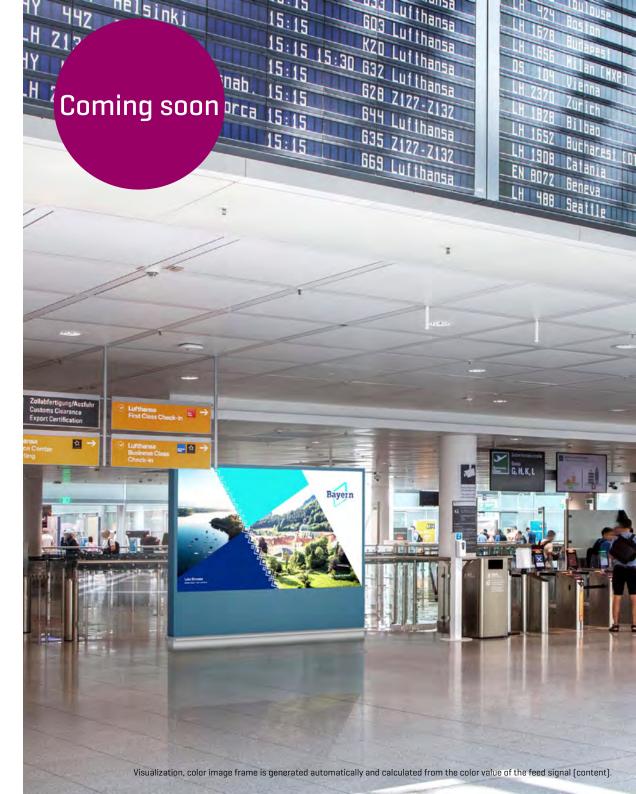

## Terminal 2, Level 04

The central security checkpoint is the hub for all departing passengers in Terminal 2, including the satellite building. Following a modernization, this area features three new, highly visible video screens, perfect for your advertising message.

Take advantage of this exclusive opportunity to place your brand prominently and reach all travelers directly. The strategic positioning ensures that your message is always in the passenger's field of vision, guaranteeing maximum attention.

Present your campaign where it all comes together: directly in front of the security checkpoint in Terminal 2. Reach thousands of travelers every day and make sure your message is remembered!

Take-Off Boards